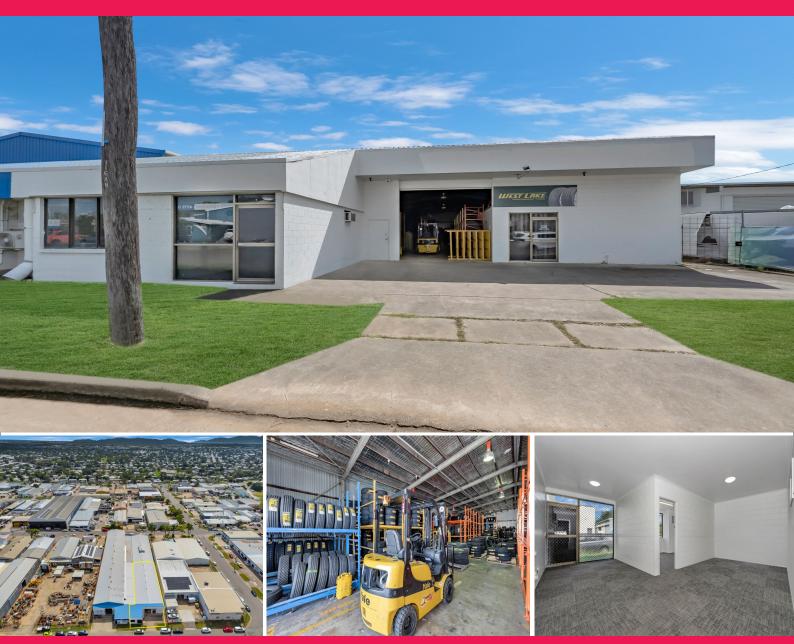

B/28 Casey Street, Aitkenvale QLD 4814

## Aitkenvale warehouse with substantial office component

? 568 sqm floor area

? Includes approx. 200 sqm office space

? Roller door access

? Dedicated bathroom (undergoing refurbishment)

? 2 on-site car spaces plus ample on-street parking

? Zoned Low Impact Industry

? Large signage options

? Easy access to Ross River Road and Charles Street

Competitive gross rental on offer of \$80 per sqm + GST / \$3,786 per month + GST.

Industrial FOR LEASE