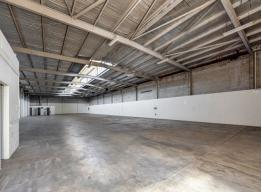

Features include:

- ? 994 sqm
- ? Ground floor
- ? High clearance throughout
- ? Air-conditioned office area
- ? Kitchenette & staff room
- ? Two dedicated bathrooms including a separate shower
- ? Extra large roller door
- ? Easy on-street parking