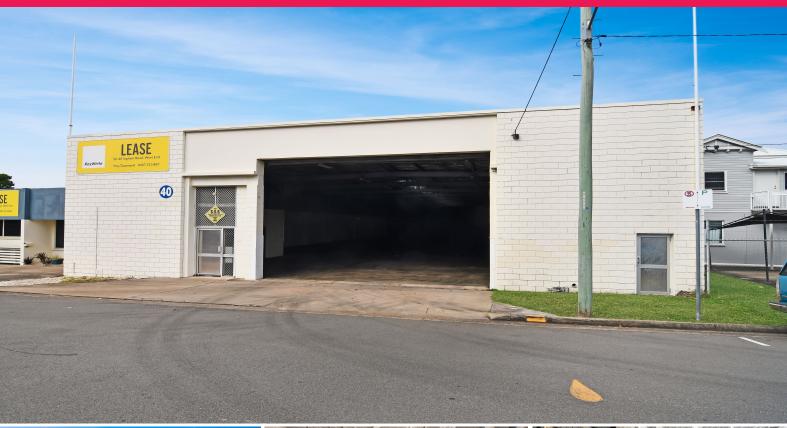

6/36-40 Ingham Road, West End QLD 4810

## High clearance warehouse in West End

Located on the fringe of Townsville City, and 200 metres from the new \$60 million Weststate private hospital, this large warehouse is available for immediate lease.

Features include:

- ? 994 sqm
- ? Ground floor
- ? High clearance throughout
- ? Air-conditioned office area
- ? Kitchenette & staff room
- ? Two dedicated bathrooms including a separate shower
- ? Extra large roller door
- ? Easy on-street parking