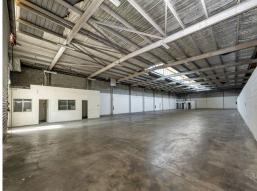

Features include:

- ? 994 sqm
- ? Ground floor
- ? High clearance throughout
- ? Air-conditioned office area
- ? Kitchenette & staff room
- ? Two dedicated bathrooms including a separate shower
- ? Extra large roller door
- ? Easy on-street parking