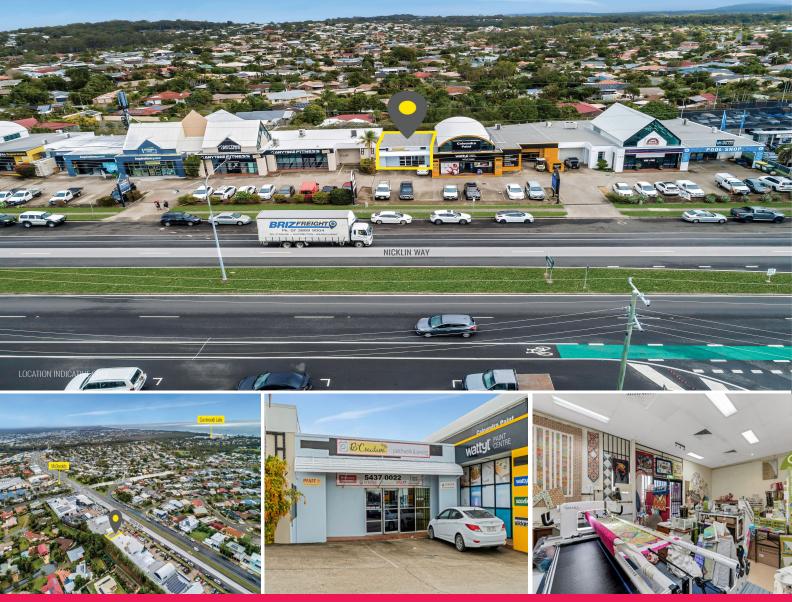

## Prominent Nicklin Way Retail - Medical or Office Space with Exceptional Exposure

Brenton Thomas and Sam Raines from Ray White Commercial Noosa & Sunshine Coast are pleased to present Lease B/784 Nicklin Way, Currimundi to the market for lease.

- ? Size: 154m?\*
- ? Prominent location with very easy access
- ? Attractive decor and pleasant working environment
- ? Ducted air-conditioning
- ? Ample car parking
- ? Exceptional exposure with passing traffic (appoximately 40,000 cars per day)
- ? Inspection by appoin