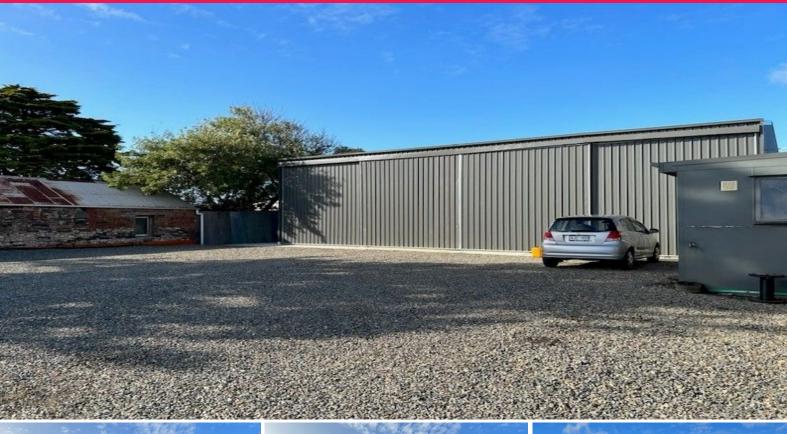

## Multiple sheds of various sizes

Phone enquiries - please quote property ID 31418.

Flexible Storage Shed Options

Shed 1: Large 330 sqm a 6m high shed with mezzanine floor, large yard space (800 ssm), ideally suitable for mechanical or electrical business. Access via tow roller doors (4m clearance and 2.4m clearance)

Shed2: small 3 bay storage shed,  $9m\ x\ 12m$ : ideal work space for car restorations etc.

Shed 3: medium 4-bay work shed. Fully lined, 3phase power,  $14mx8m.\ 3$  roller doors across the front.

Shed 4: large work shed:  $27m \times 10m$ , with rear yard  $30m \times 9m$ - contains 7 bays, 10 roller doors, 2 sliding doors wi