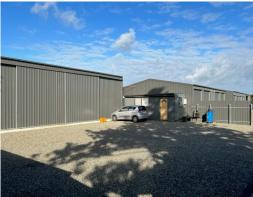

## Multiple sheds of various sizes

Phone enquiries - please quote property ID 31418.

Flexible Storage Shed Options

Shed 1: Large 330 sqm a 6m high shed with mezzanine floor, large yard space (800 ssm), ideally suitable for mechanical or electrical business. Access via tow roller doors (4m clearance and 2.4m clearance)

Shed2: small 3 bay storage shed,  $9m\ x\ 12m$ : ideal work space for car restorations etc.

Shed 3: medium 4-bay work shed. Fully lined, 3phase power,  $14mx8m.\ 3$  roller doors across the front.

Shed 4: large work shed:  $27m \times 10m$ , with rear yard  $30m \times 9m$ - contains 7 bays, 10 roller doors, 2 sliding doors wi