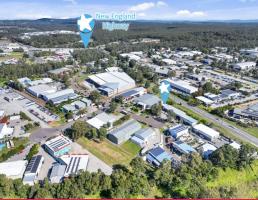

## **Industrial Unit**

Located in the heart of Thornton's Industrial Estate this 139m2 unit is comprised of a reception/office area, toilet, kitchenette and large mezzanine.

This property boasts excellent accessibility, with a mere 35-minute drive to Newcastle and a 2-hour commute to Sydney, making it an excellent choice for those seeking additional storage or looking to expand their small business.