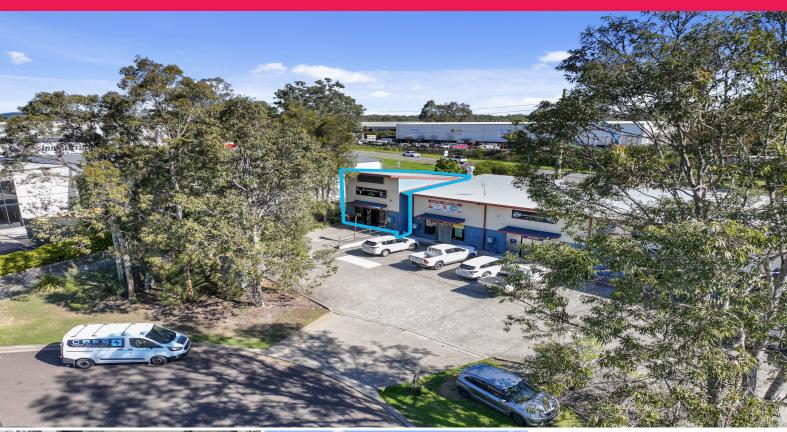

## **Industrial Unit**

Located in the heart of Thornton's Industrial Estate this 139m2 unit is comprised of a reception/office area, toilet, kitchenette and large mezzanine.

This property boasts excellent accessibility, with a mere 35-minute drive to Newcastle and a 2-hour commute to Sydney, making it an excellent choice for those seeking additional storage or looking to expand their small business.

- ? Off street parking
- ? Mezzanine level
- ? Toilet facilities
- ? Kitchenette
- ? Close to New Englan

Industrial
FOR LEASE
\$21,000pa + Outgoings + GST
139sqm