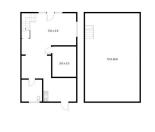

## **Industrial Unit**

Located in the heart of Thornton's Industrial Estate this 139m2 unit is comprised of a reception/office area, toilet, kitchenette and large mezzanine.

This property boasts excellent accessibility, with a mere 35-minute drive to Newcastle and a 2-hour commute to Sydney, making it an excellent choice for those seeking additional storage or looking to expand their small business.

- ? Off street parking
- ? Mezzanine level
- ? Toilet facilities
- ? Kitchenette
- ? Close to New Englan

Industrial
FOR LEASE
\$21,000pa + Outgoings + GST
139sqm