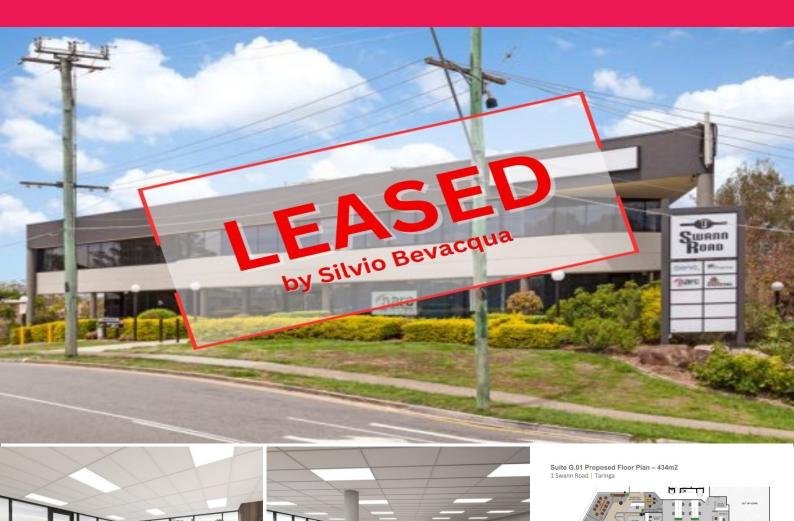

Level G/01/1 Swann Road, Taringa QLD 4068

## 436m2 OFFICE SPACE IN TARINGA

On offer is a prime commercial office space at 1 Swann Road offering:

- Customize your office fitout with 436sqm of versatile cold shell space. Unwind and enjoy breathtaking suburban views from the large private balcony.
- Excellent exposure to up to 45,000 vehicles per day, ensuring visibility for your business.
- A brand-new Coles Supermarket and Liquorland across the road, providing convenience for your team.
- Proximity to the popular Indooroopilly Shopping Centre, giving you access to a wide range of amenities.

Offices

FOR LEASE

436sqm

Silvio Bevacqua

0402 410 410 silvio@spcommercial.com.au

**Daniel Pirrone-Cook** 

0438 008 267 daniel@spcommercial.com.au