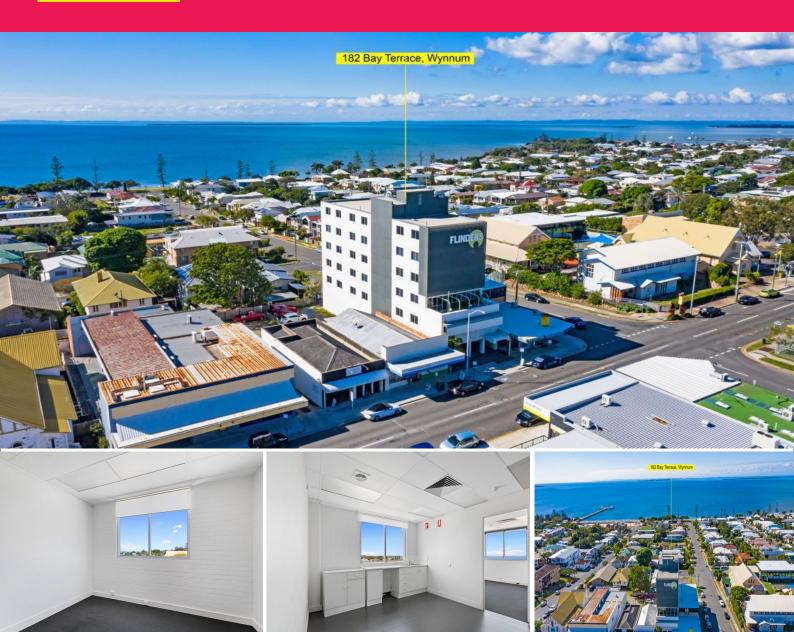

## **Spacious Office Suite with Stunning Bay Views**

Ray White Commercial Bayside is pleased to present Suite 303 in the highly sought-after 'Flinders' building For Lease.

Offices with views over Manly Harbour are rarely available in the Wynnum Flinders building. This 18sqm\* tenancy has excellent access and is disability-compliant.

- 18sqm\* air-conditioned office space
- Disability-compliant access and amenities
- Shared kitchenette
- High-quality professional space
- Great view across the bay
- Electricity included

Offices FOR LEASE