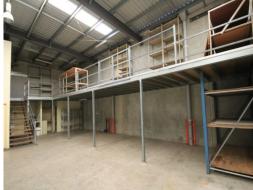

## 239sqm\* Warehouse and Office Space with Parking

Ray White Commercial Bayside is pleased to present 2/13-15 Steel Street, Capalaba to market For Lease.

The complex consists of four units and plenty of car parking within the site. Unit 2 is ideal for warehousing and distribution, but also has 2 x  $25 \text{sqm}^*$  offices and an additional  $25 \text{sqm}^*$  enclosed room for office or storage. The remainder of the mezzanine is open storage of  $22 \text{sqm}^*$  with gate access for lifters.

Features include:

- 167sqm\* ground floor space (142sqm\* warehouse, kitchenette and toilet
- + 25sqm\* air-conditioned office)
- Self-contained amenities
- 4 car parks for Unit

Industrial FOR LEASE

239sqm