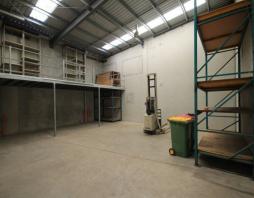

## 239sqm\* Warehouse and Office Space with Parking

Ray White Commercial Bayside is pleased to present 2/13-15 Steel Street, Capalaba to market For Lease.

The complex consists of four units and plenty of car parking within the site. Unit 2 is ideal for warehousing and distribution, but also has 2 x  $25 \text{sqm}^*$  offices and an additional  $25 \text{sqm}^*$  enclosed room for office or storage. The remainder of the mezzanine is open storage of  $22 \text{sqm}^*$  with gate access for lifters.

Features include:

- 167sqm\* ground floor space (142sqm\* warehouse, kitchenette and toilet
- + 25sqm\* air-conditioned office)
- Self-contained amenities
- 4 car parks for Unit

Industrial FOR LEASE

239sqm