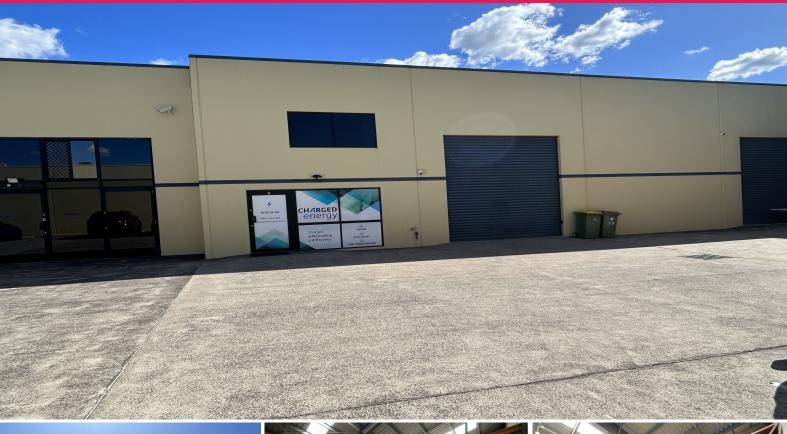

2/13-15 Steel Street, Capalaba QLD 4157

## 239sqm\* Warehouse and Office Space with Parking

Ray White Commercial Bayside is pleased to present 2/13-15 Steel Street, Capalaba to market For Lease.

The complex consists of four units and plenty of car parking within the site. Unit 2 is ideal for warehousing and distribution, but also has 2 x  $25 \text{sqm}^*$  offices and an additional  $25 \text{sqm}^*$  enclosed room for office or storage. The remainder of the mezzanine is open storage of  $22 \text{sqm}^*$  with gate access for lifters.

Features include:

- 167sqm\* ground floor space (142sqm\* warehouse, kitchenette and toilet
- + 25sqm\* air-conditioned office)
- Self-contained amenities
- 4 car parks for Unit

Industrial FOR LEASE

239sqm