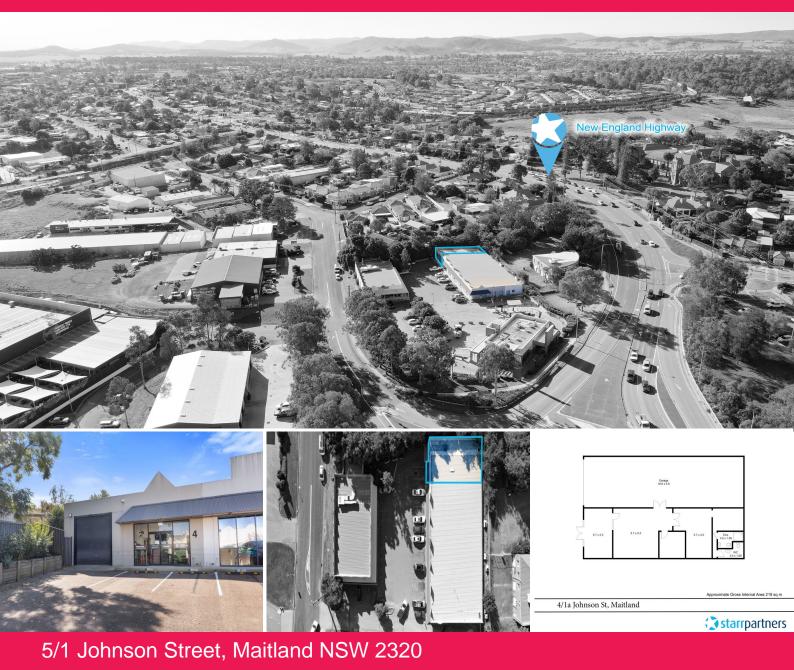

## Prime Location with Parking

Unit 5 provides an ideal location for any business wishing to be in close proximity with Maitland and Rutherford's CBD, as well as the added convenience of access to the New England Highway.

The property has approximately 219m2 of floor area. This space can be configured into numerous office/consultation rooms. The premise would ideally suit a medical practitioner or office professional (STCA)

- ? Air-conditioning
- ? Prime Location
- ? Own amenities
- ? Surrounded by numerous business
- ? Off street parking

Offices FOR LEASE Contact Agent 219sqm