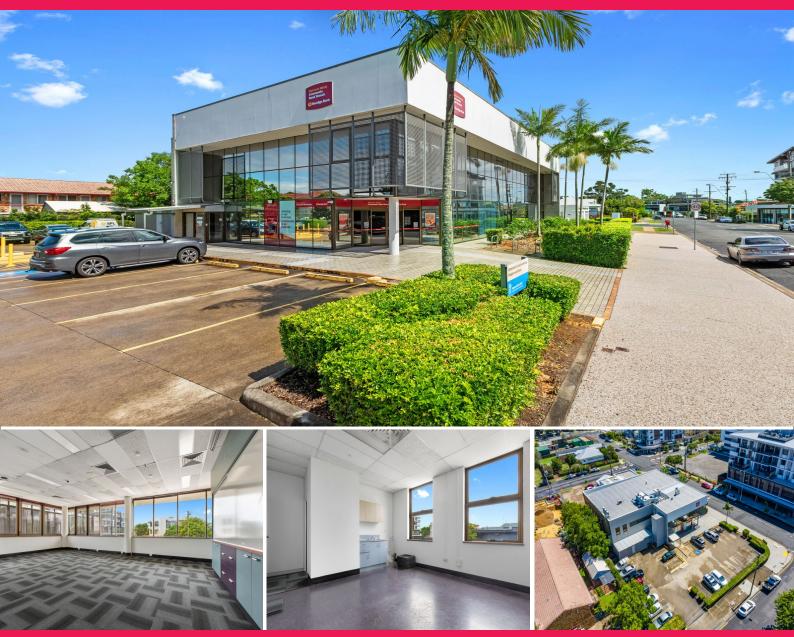

## 3/63 Bay Terrace, Wynnum QLD 4178

## First Floor Corner Office with Excellent Natural Light

Ray White Commercial Bayside is pleased to present 3/63 Bay Terrace to market for Lease.

Located on the corner of Bay Terrace and Charlotte Street, this professional office building has an existing mix of state government, banking and professional services tenants. The building would suit a variety of uses including consulting/professional services, medical, allied health and retail.

The air-conditioned first-floor office presents in excellent condition and is serviced by an internal lift.

- 63sqm\* air-conditione

Offices FOR LEASE

63sqm

Benn Woods 0408689651 benn.woods@raywhite.com

RayWhite