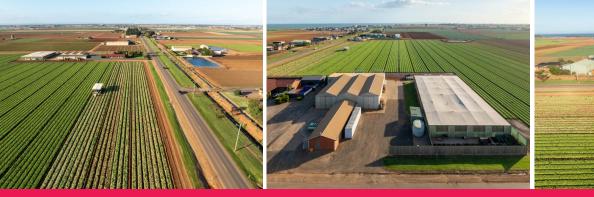

## Prime Agricultural Land, in the Food-bowl Capital of Australia

Phone enquiries - please quote property ID 31444.

Secure This Outstanding Agricultural Property in Werribee South. Just a short 30-minute drive from Melbourne, this 19.38-acre (7.843ha) commercial farm presents an ideal prospect for experienced farmers or astute investors. With its exceptionally fertile land and abundant water supply, this property stands out as a unique and promising investment opportunity.

Here's what you can expect with this property:-

- Currently leased, but offers the option for vacant possession
- Nursery
- Primary and secondar

Farmland FOR SALE Enquire for More Information 78428sqm

No Agent Property -1300594794 V∰tes@noagentproperty.com.au