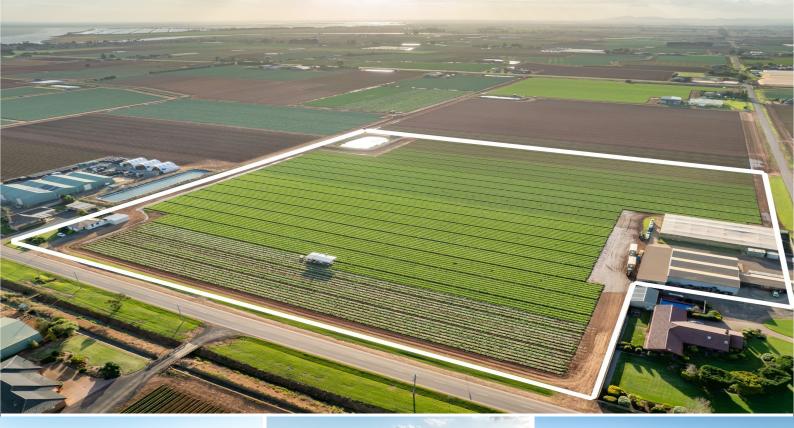

## Prime Agricultural Land, in the Food-bowl Capital of Australia

Phone enquiries - please quote property ID 31444.

Secure This Outstanding Agricultural Property in Werribee South. Just a short 30-minute drive from Melbourne, this 19.38-acre (7.843ha) commercial farm presents an ideal prospect for experienced farmers or astute investors. With its exceptionally fertile land and abundant water supply, this property stands out as a unique and promising investment opportunity.

Here's what you can expect with this property:-

- Currently leased, but offers the option for vacant possession
- Nursery
- Primary and secondar

Farmland FOR SALE Enquire for More Information 78428sqm

No Agent Property -1300594794 V∰tes@noagentproperty.com.au