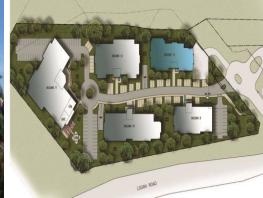

## Availabilities:

Building 1 - 130m2 and 375m2 for lease (375m2 tenancy can be split into 122m2 and 252m2 tenancies)

Building 3 - 210m2. The tenancy is currently a warm shell tenancy so we can design a fit out to suit your requirements. Send through enquiry to see indicative plan.

Building 12 - 100m2 to 4,500m2 for sale orlease