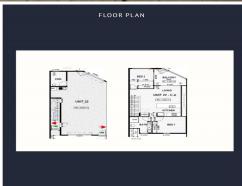

The stylish industry hub is located right in the middle of Noosa and provides that much sought after sea change lifestyle.

Over Two Levels:

- 87m2 Warehouse with kitchenette and bathroom with shower. Glass doors to the rear, overlooking the greenspace.
- 80m2 Residence with 2 bedrooms, bathroom, kitchen with stone benchtops, 2Pac cupboards, living area, ducted a