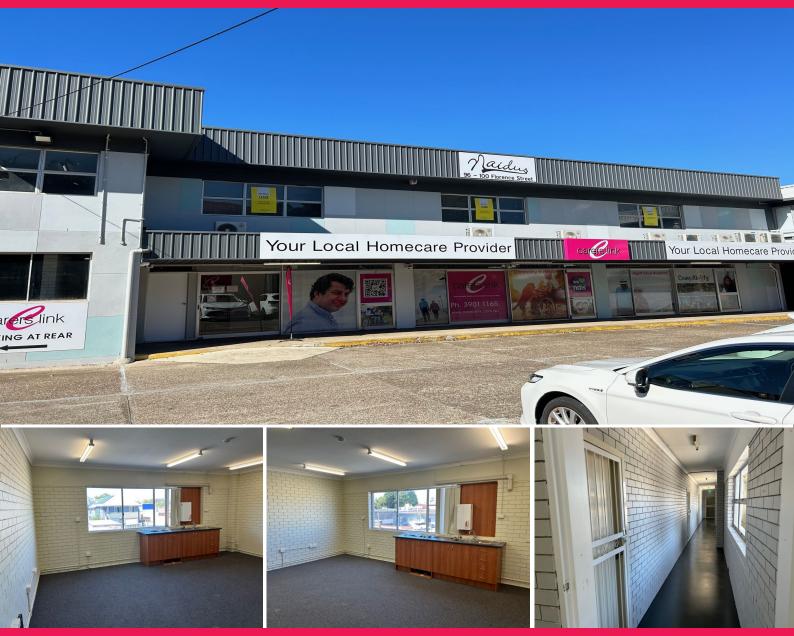

## 201/96-100 Florence Street, Wynnum QLD 4178

## **Affordable Office Space with Great Parking**

Ray White Commercial Bayside is pleased to present 201/96-100 Florence St, Wynnum to market For Lease

This 42sqm\* first floor office presents neatly and is ready for your business. The bright open-plan would suit a variety of office and professional services.

96-100 Florence St, Wynnum is ideally positioned in the centre of the Wynnum CBD with excellent off-street parking.

Features include:

- Private kitchenette
- 33 shared off-street

Offices FOR LEASE

42sqm