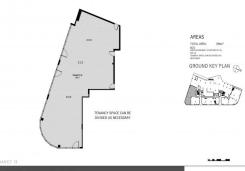

On offer:

- \* 292 m2 (circa) close to Underwood Road
- \* Circa \$600m2 + outgoings (depending on tenant)
- \* Incentives on offer Please enquire to find out more

The following tenancies

Retail FOR LEASE \$600/m2 + Outgoings + GST 292sqm