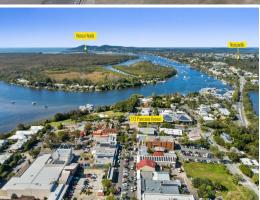

## **Tewantin Plaza - Main Road Exposure**

Rachel Cadamy and Alanna Shapland from RWC Noosa & Sunshine Coast are pleased to present 14/113 Poinciana Avenue, Tewantin to the market for sale.

Join Tewantin's vibrant commercial scene with this fantastic property. With a total floor area of 56m?\*, this versatile space is cleverly divided into two sections, offering flexibility for the new owner. Both sides have entrances, providing the option to occupy separately or remove the dividing wall and use the entire space.