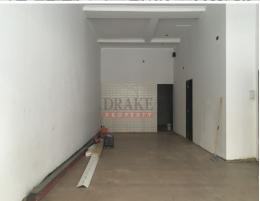

## **George Street Restaurant For Lease!**

- Prime George St exposure
- Approx. 140sqm & 50 seats (approximate)
- Loading dock at rear accessible via Rawson Lane
- 7 days, 7am-10pm approved business hours
- Grease trap, kitchen exhaust, cool room, air conditioner, alarm system etc

Contact Agent

140sqm

**David Shao** 

0492 929 791 david@drakeproperty.com