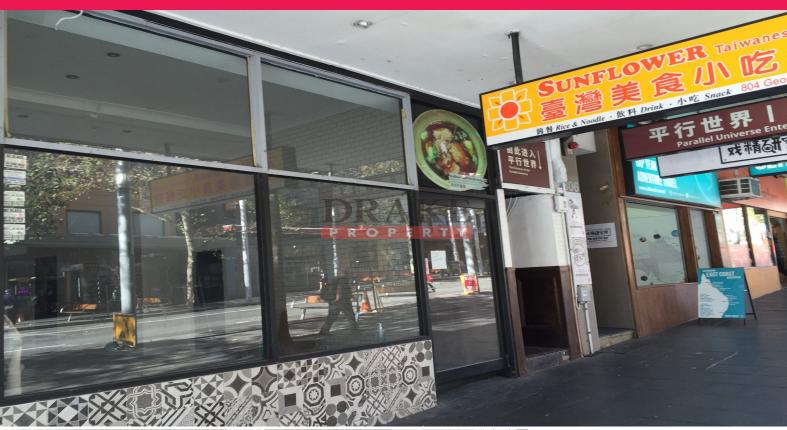

Level Ground/804 George Street, Sydney NSW 2000

## **George Street Restaurant For Lease!**

- Prime George St exposure
- Approx. 140sqm & 50 seats (approximate)
- Loading dock at rear accessible via Rawson Lane
- 7 days, 7am-10pm approved business hours
- Grease trap, kitchen exhaust, cool room, air conditioner, alarm system etc

Location

This property is located in the Southern CBD of George St and boasts high foot traffic as it is located near Central Train/Bus Station, Chinatown, Market City.

Please ring David on 04

Retail

FOR LEASE