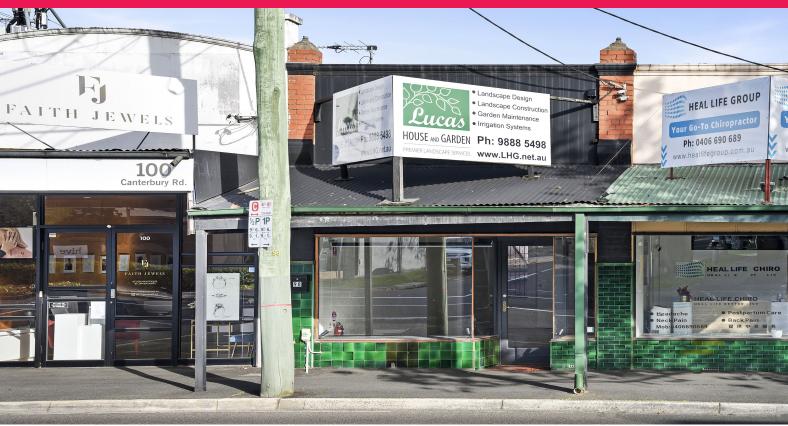

### **Retail/Medical Opportunity On Canterbury**

Ray White Commercial is proud to present this prominent freehold shop with great exposure to Canterbury Road.

The property features an open plan retail area flowing into 3 rooms with rear access and parking.

Ideal opportunity for a retail/office business or a specialist medical use STCA.

#### Property features:

- ? Building area | 89m2 approximately
- ? Zoning | Commercial 1
- ? Rear laneway access
- ? Onsite parking
- ? Clean & well presented
- ? Prominent signage exp

Healthcare

FOR LEASE