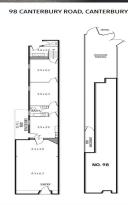

### **Retail/Medical Opportunity On Canterbury**

Ray White Commercial is proud to present this prominent freehold shop with great exposure to Canterbury Road.

The property features an open plan retail area flowing into 3 rooms with rear access and parking.

#### Property features:

- ? Building area | 89m2 approximately
- ? Zoning | Commercial 1
- ? Rear laneway access
- ? Onsite parking
- ? Clean & well presented
- ? Prominent signage exp

Healthcare

FOR LEASE

89sqm