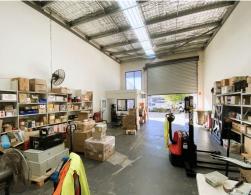

## 141m2\* WAREHOUSE IN SECURE COMPLEX

? Total Area 141m2\*

? 118m2\* High bay warehouse

? Small Air-conditioned reception area

? 23m2\* Refurbished mezzanine office with Air Conditioner

? Electric container height roller door

? 3 phase power

? Good natural lighting

? Kitchenette

? Disable access amenities

? Ample on-site car parking

? Established Industrial area

? Located in a secure complex

? Property available Mid August 2023