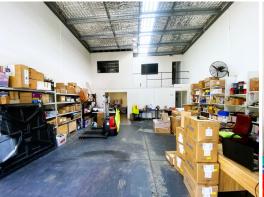

## 141m2\* WAREHOUSE IN SECURE COMPLEX

? Total Area 141m2\*

? 118m2\* High bay warehouse

? Small Air-conditioned reception area

? 23m2\* Refurbished mezzanine office with Air Conditioner

? Electric container height roller door

? 3 phase power

? Good natural lighting

? Kitchenette

? Disable access amenities

? Ample on-site car parking

? Established Industrial area

? Located in a secure complex

? Property available Mid August 2023