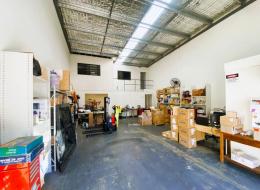

## 141m2\* WAREHOUSE IN SECURE COMPLEX

? Total Area 141m2\*

? 118m2\* High bay warehouse

? Small Air-conditioned reception area

? 23m2\* Refurbished mezzanine office with Air Conditioner

? Electric container height roller door

? 3 phase power

? Good natural lighting

? Kitchenette

? Disable access amenities

? Ample on-site car parking

? Established Industrial area

? Located in a secure complex

? Property available Mid August 2023