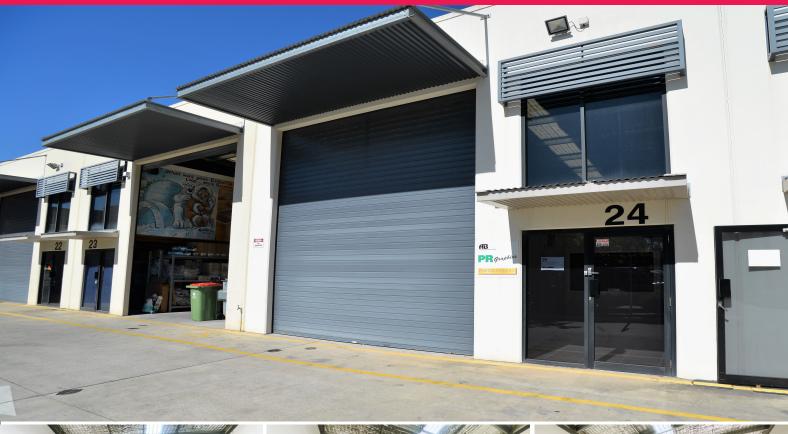

## Ray White.

24/33-43 Meakin Road, Meadowbrook QLD 4131

## 141m2\* WAREHOUSE IN SECURE COMPLEX

? Total Area 141m2\*

? 118m2\* High bay warehouse

? Small Air-conditioned reception area

? 23m2\* Refurbished mezzanine office with Air Conditioner

? Electric container height roller door

? 3 phase power

? Good natural lighting

? Kitchenette

? Disable access amenities

? Ample on-site car parking

? Established Industrial area

? Located in a secure complex

? Property available Mid August 2023