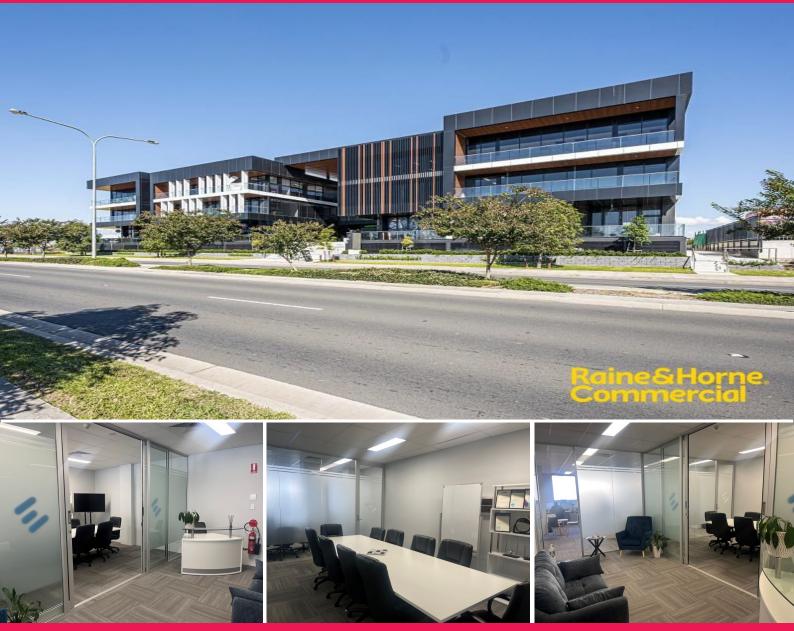

## Raine&Horne. Commercial

Suite 1202/31 Lasso Road, Gregory Hills NSW 2557

### **Professional Suite for Lease at The HUB**

Strategically located in the heart of the Gregory Hills Business Park, offering excellent exposure to passing traffic on Gregory Hills Drive. Direct access is provided to all major Sydney road networks including the M5 and M7 Motorways with all essential services and public transport easily accessible from the subject property. Located between significant residential development and only 20 minutes to Badgerys Creek Airport currently under construction.

- ? Business suite totalling 91m?\*
- ? Excellent natural light and ducted air conditioning
- ? Two (2) secure basement car spaces
- ? Secure building with lift and 24hr access
- ? Fitout available by negotiation