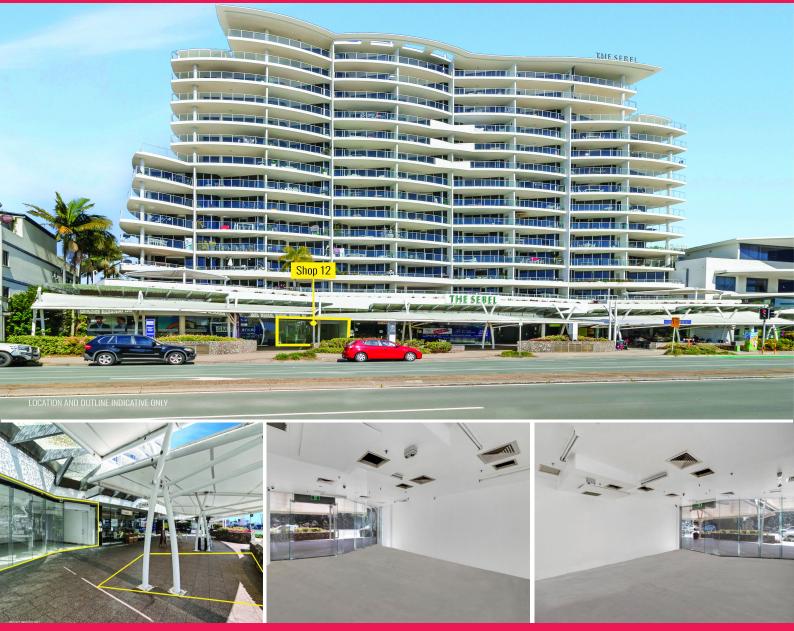

## Ray White.

12/14-20 Aerodrome Road, Maroochydore QLD 4558

## **Quality Ground Floor Retail with Existing Fitout**

PROPERTY HIGHLIGHTS:

- ? 63m?\* ground floor prime retail
- ? 30m?\* additional outdoor dining
- ? Exposure to main road and foot traffic
- ? 109 visitor car parks

Previously tenanted by Pizza Capers, this high quality retail space in The Sebel is now available.

- ? 63m?\* retail space plus additional 30m?\* outdoor dining
- ? Prime ground floor retail or office
- ? One exclusive use staff car park
- ? 92 visitor car parks