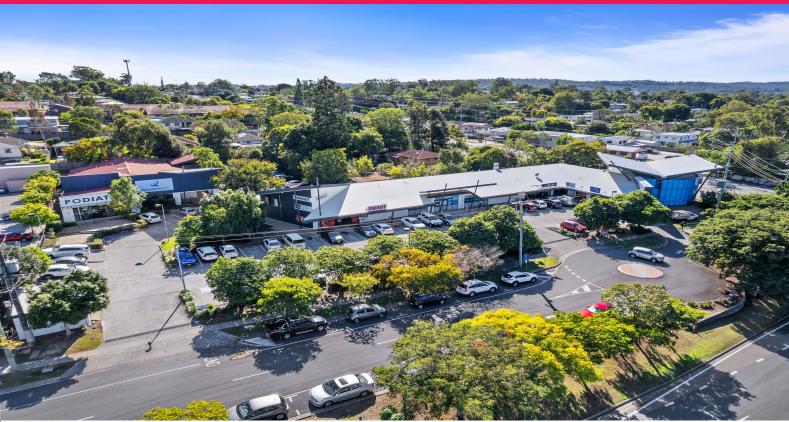

## **MEDICAL / PROFESSIONAL OFFICE SUITE**

- ? Total area 198sqm
- ? Ground floor
- ? Multiple partitioned offices
- ? Open plan area
- ? Consulting rooms with hand basins
- ? Ample on site parking
- ? Walking distance to public transport including train station
- ? Current tenancy mix includes Medical Centre, Sullivan Nicolaides Pathology, Queensland X-Ray, Podiatry, Chemist,
- ? Opposite major shopping centre (Logan City Centre)

Logan Central is a mixed-use suburb and the central business district and administrative centre of the City of Logan, Queensland, Australia. Conveniently located in the Brisbane Region, Logan Central is

Retail

FOR LEASE

\$69,300 PA Net + GST + Outgoings

198sqm