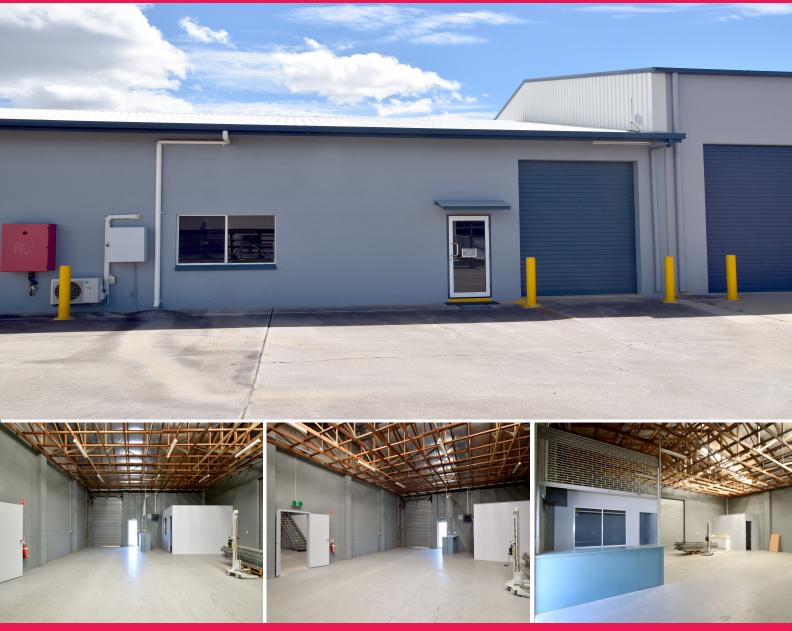

## MODERN INDUSTRIAL UNIT IN POPULAR CALLEMONDAH ...

- :: Modern and well appointed Industrial Unit in Callemondah (behind Gladstone Airport)
- :: Floor Area 157m2\*
- :: Featuring single level internal offices
- :: Internal amenities
- :: Tilt up concrete construction
- :: Hardstand car park (line marked) with dual street access
- :: Available Now
- $\ensuremath{\mathbf{::}}$  Full details of lease terms and outgoings available upon request to the agent
- \*Approximately

Industrial

FOR LEASE

Enquire for Details

157sqm

Ray White.