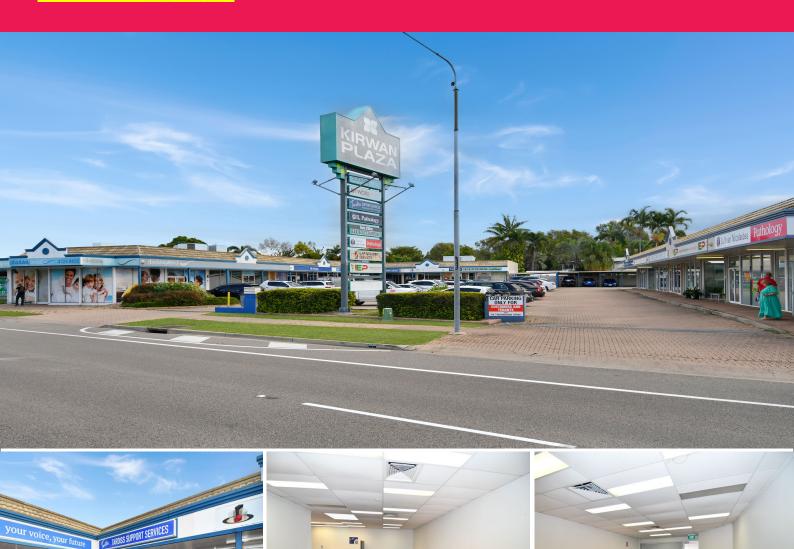

6/40 Thuringowa Drive, Thuringowa Central QLD 4817

## Fully fitted Kirwan offices with on-site parking

Suite 6/40 Thuringowa Drive is ideally positioned in the Kirwan Plaza and offers a fully fitted office space, ready to occupy immediately.

This property features:

- ? 120 sqm of floor area
- ? Dedicated male and female amenities
- ? Full size kitchen and lunchroom
- ? Open plan working area
- ? 1 Private office / boardroom
- ? Fully carpeted
- ? Fully air-conditioned
- ? Natural light
- ? Great signage opportu