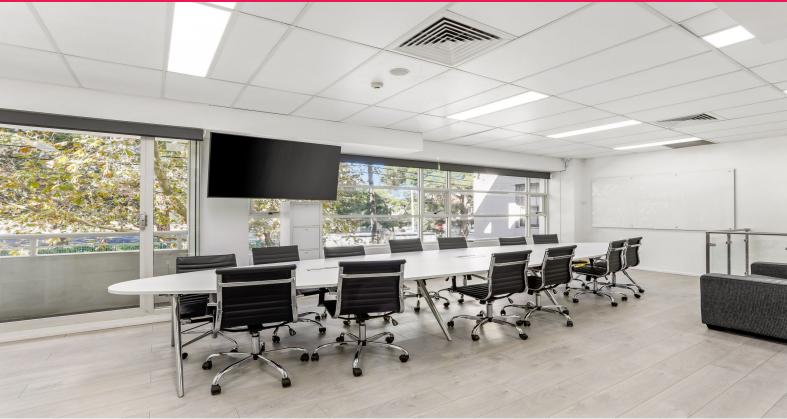

## **UNDER OFFER Modern Dual Level Professional Suite**

- 142sqm\* dual level office suite
- Upstairs boardroom with kitchenette & balcony
- Kitchen, male/female toilets, shower facilities, storage
- 2 car spots (via rear street) + great street parking
- Dual entrances offer flexibility for 2 businesses
- Secure swipe card entry, CCTV, air-conditioning
- High ceilings; 3m downstairs & 2.7m upstairs