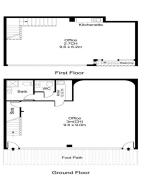

## **UNDER OFFER Modern Dual Level Professional Suite**

- 142sqm\* dual level office suite
- Upstairs boardroom with kitchenette & balcony
- Kitchen, male/female toilets, shower facilities, storage
- 2 car spots (via rear street) + great street parking
- Dual entrances offer flexibility for 2 businesses
- Secure swipe card entry, CCTV, air-conditioning
- High ceilings; 3m downstairs & 2.7m upstairs

\*Approx.

Retail

FOR LEASE

142sqm