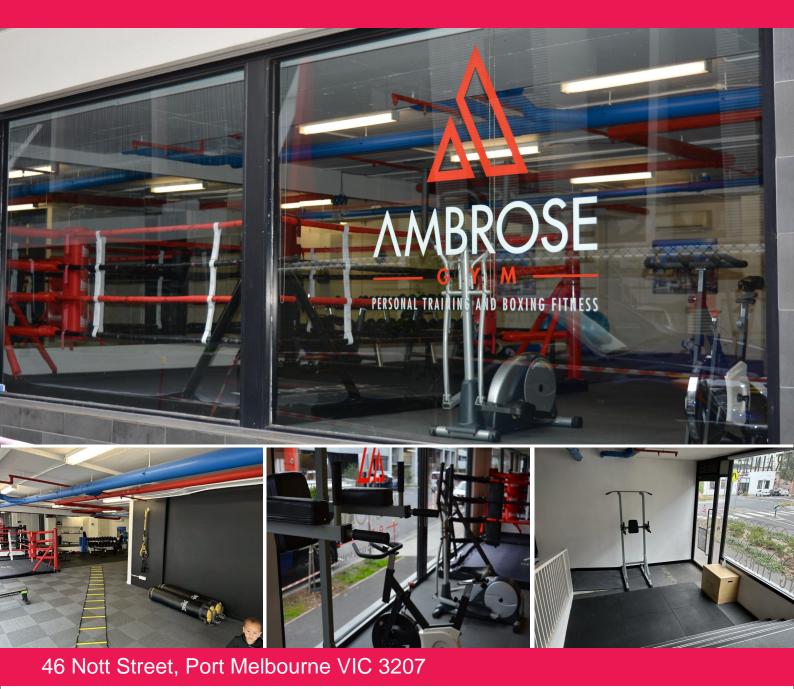

## Prime commercial property available for lease in Port Melbourne

Phone enquiries - please quote property ID 31460.

Looking for a prime commercial property in a sought-after location? Look no further than 46 Nott Street in Port Melbourne! This amazing property boasts a prime corner location at the intersection of Nott and Rouse streets, with floor-to-ceiling windows that offer ample natural light and prime foot traffic.

Don't miss your chance to lease this incredible property in one of Melbourne's most desirable neighbourhoods.

This property is availa

Healthcare FOR LEASE

106sqm

No
Agent
Property

1300594794
Image: Comparison of the symplectic symplecti symplectic symplectic symplectic s