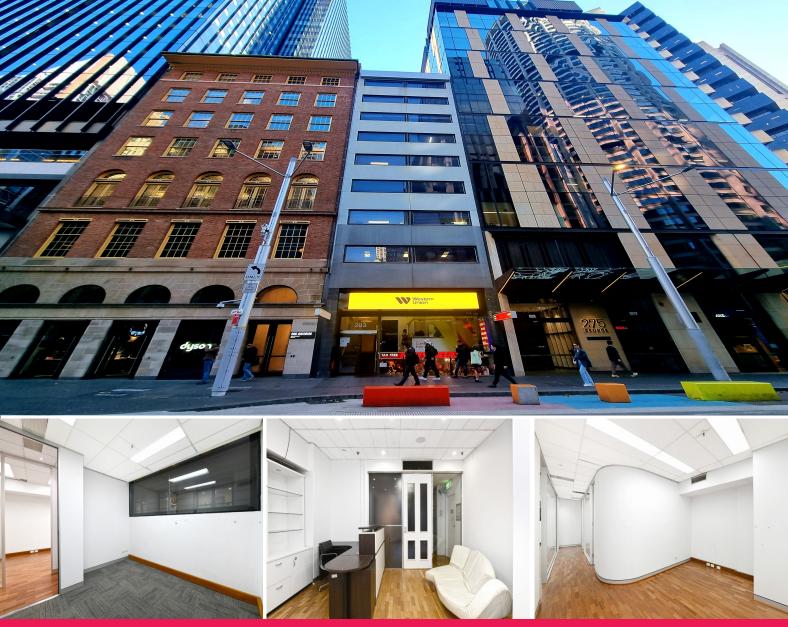

## Various Suites/283 George Street, Sydney

283 George Street is a strata titled office building situated at the intersection of Hunter Street neighbouring Wynyard Station. The building is very convenient to public transport, Martin Place, Met Centre & Australia Square.

- Selection of fitted offices 79sqm 84sqm now available for lease
- Ideal for general office users, medical and hair/beauty salons alike
- Inspect by prior appointment only
- Priced to lease, all reasonable offers considered