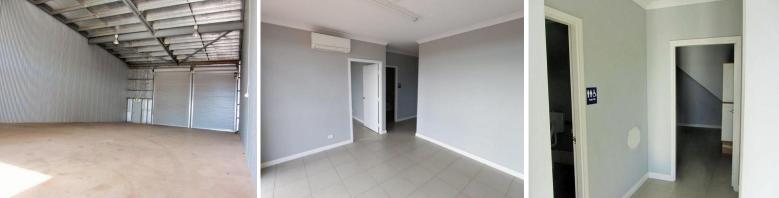

## **Modern Drive through Workshop with Offices**

Good quality workshop with mezzanine floor, offices, kitchen & bathroom facilities. Approximately 285sqm of workshop space with drive through high truss design. Spacious office area with reception, two offices and lunch room.

Property Features:

285sqm (approx) double entry workshop with mezzanine 60sqm (approx) offices, ablutions & lunchroom Split system air conditioning in offices 60sqm (approx) Mezzanine Area High Truss Design to maximise use Electric roller door access to drive through warehouse Good location high drive by visibility Small group of tenants