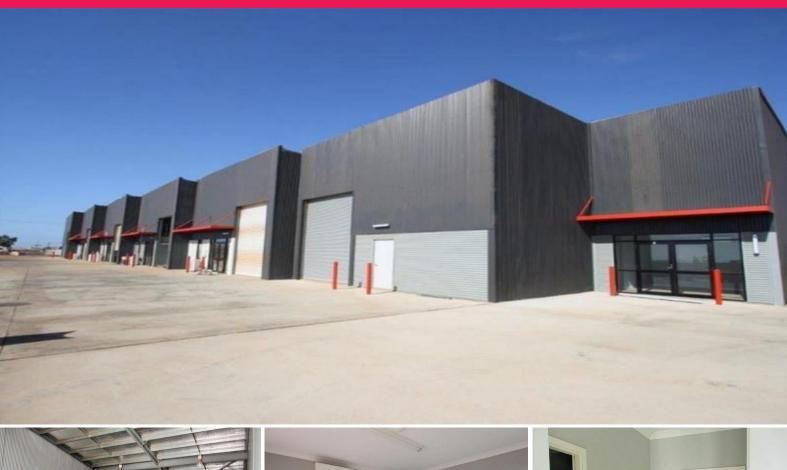

## **Modern Drive through Workshop with Offices**

Good quality workshop with mezzanine floor, offices, kitchen & bathroom facilities. Approximately 285sqm of workshop space with drive through high truss design. Spacious office area with reception, two offices and lunch room.

Property Features:

285sqm (approx) double entry workshop with mezzanine 60sqm (approx) offices, ablutions & lunchroom Split system air conditioning in offices 60sqm (approx) Mezzanine Area High Truss Design to maximise use Electric roller door access to drive through warehouse Good location high drive by visibility Small group of tenants