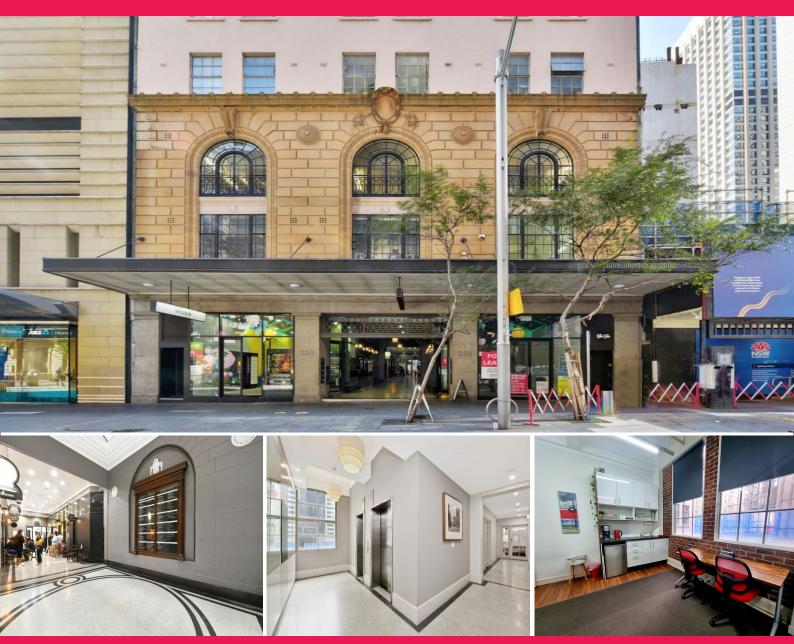

### 9/250 Pitt Street

250 Pitt Street is the heritage listed strata titled office building located adjacent to the ANZ Bank Centre & Pitt Street station construction project opposite The Galeries & Sydney Hilton circa. 2 minutes' walk to Town Hall station, Queen Victoria Building and Pitt Street Mall.

- Highly efficient strata office suite 37sqm (approx.) with existing fit out in situ
- Main office/meeting room, open plan and internal kitchenette
- Excellent ceiling heights and original jarrah timber flooring
- Furnishings could be included, inspections by prior appointment only

Offices

FOR LEASE

37sqm