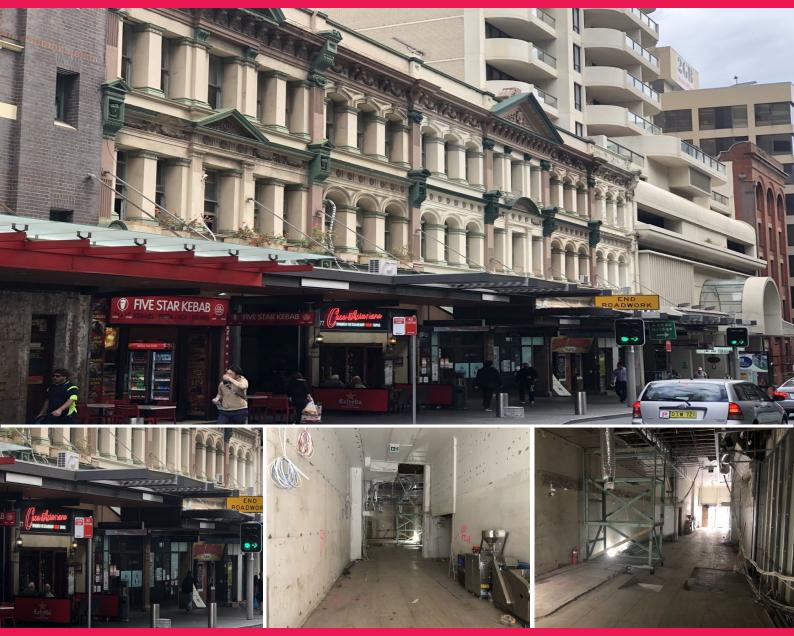

## **Prime Retail Near World Square For Lease**

A great opportunity to start up new business in one of the busiest business and Shopping hub in Southern Sydney CBD.

Strong passing foot traffic from World Square and Dixon street food precinct.

Rental deduction will be considered for successful application.

- \* Great location near World Square, Town Hall and Darling Harbour
- \* Approx. 145sqm with double streets exposure
- \* Exceptional High Ceiling of 4.5m
- \* Affordable rent with Flexible Term
- \* Rear lane loading and service access
- \* Suitable for General Retails of medical, cosmetic, beauty, hair dressing, nail salon, convenience store and var