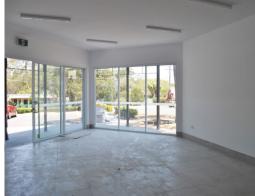

## Retail Shops / Offices in Busy Local Retail Centre

- ? Total area 52sqm
- ? Air-conditioned open plan layout
- ? Full glass shop frontage
- ? Kitchenette
- ? Amenities (disability friendly)
- ? Ample on site parking
- ? Signage on shop front and pylon sign
- ? Situated on busy Queens Road, Kingston
- ? Immediate access to major arterial roads to the North, South & West?
- ? Outgoings \$100 per month for common electricity (\$1,200 per shop per annum)