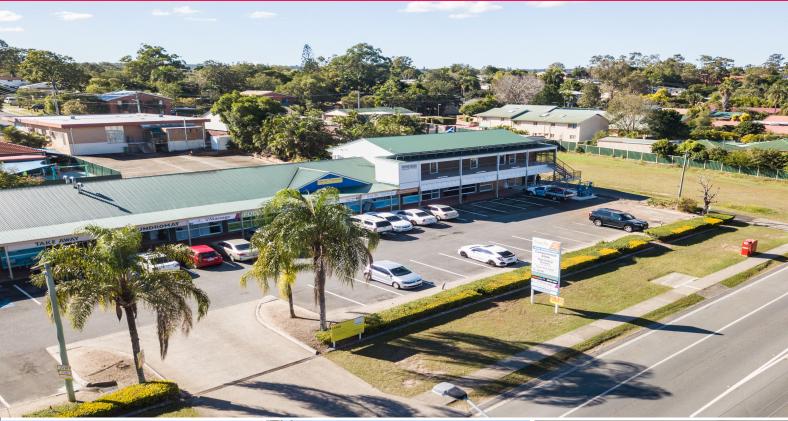

## Retail Shops / Offices in Busy Local Retail Centre

- ? Total area 52sqm
- ? Air-conditioned open plan layout
- ? Full glass shop frontage
- ? Kitchenette
- ? Amenities (disability friendly)
- ? Ample on site parking
- ? Signage on shop front and pylon sign
- ? Situated on busy Queens Road, Kingston
- ? Immediate access to major arterial roads to the North, South & West?
- ? Outgoings \$100 per month for common electricity (\$1,200 per shop per annum)

Slacks Creek is located with the Brisbane Region approximately 21 kilometres Southeast of the Brisbane CBD. Its p

Retail

FOR LEASE

\$13,900 PA Net + GST + Outgoings

52sqm