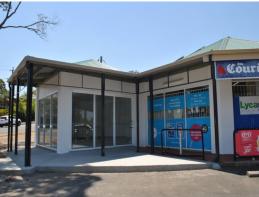

## Retail Shops / Offices in Busy Local Retail Centre

- ? Total area 52sqm
- ? Air-conditioned open plan layout
- ? Full glass shop frontage
- ? Kitchenette
- ? Amenities (disability friendly)
- ? Ample on site parking
- ? Signage on shop front and pylon sign
- ? Situated on busy Queens Road, Kingston
- ? Immediate access to major arterial roads to the North, South & West?
- ? Outgoings \$100 per month for common electricity (\$1,200 per shop per annum)