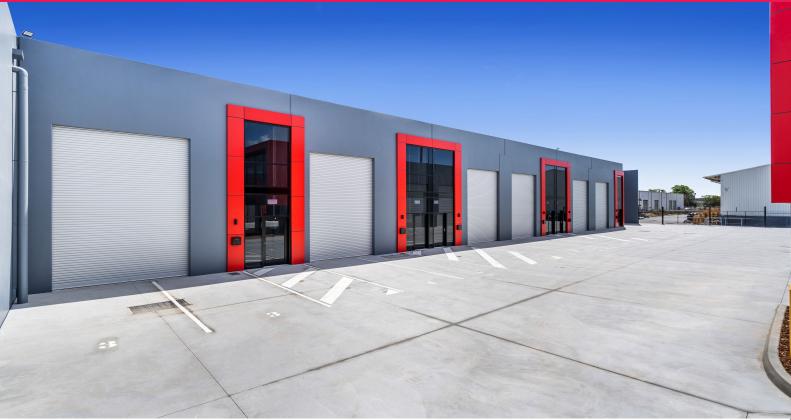

## **NEAR NEW 91sqm\* WAREHOUSE**

- 91sqm\* warehouse in highly sought after Pinkenba

- Electric roller door
- Two (2) allocated car spaces plus visitor parking onsite

۶<sub>ρ</sub>

- Located in the attractive Eagle Farm Business Park
- Access to communal bathroom with shower

- Fantastic access to a variety of dining options, Brisbane Airport, Brisbane CBD via Kingsford Smith Drive, Queensland's Major Arterial Network via the Gateway Motorway & the Port of Brisbane

- Available 01/07/2023

Lease Price: \$26,000p.a. + Outgoings + GST

(\*approx.)

For further information or to arrange an inspection please contact the Exclusive

Industrial FOR LEASE

91sqm