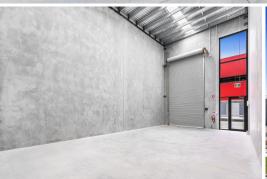

## **NEAR NEW 91sqm\* WAREHOUSE**

- 91sqm\* warehouse in highly sought after Pinkenba

- Electric roller door
- Two (2) allocated car spaces plus visitor parking onsite

۶<sub>ρ</sub>

- Located in the attractive Eagle Farm Business Park
- Access to communal bathroom with shower

Lease Price: \$26,000p.a. + Outgoings + GST

(\*approx.)

For further information or to arrange an inspection please contact the Exclusive

Industrial FOR LEASE

91sqm