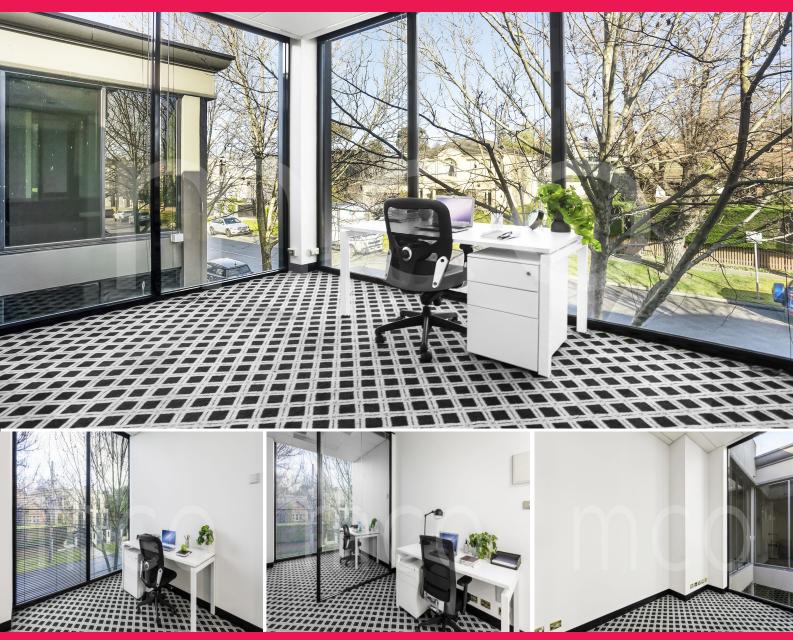

## Light-filled Corporate Suite. Located in the Heart of Malvern.

Nestled within the leafy suburb of Malvern, Suite 317 at Toorak Corporate offers a radiant and dynamic office for your team to flourish. Book an inspection today, as this sun-soaked office will not be on the market for long.

Featuring:

- Ideal for a dynamic team of up to 6 people
- One dedicated car park
- Large, private reception area to greet and impress clients
- One bright corner office overlooking leafy views
- One bright executive office with floor-to-ceiling windows and glass partitioning