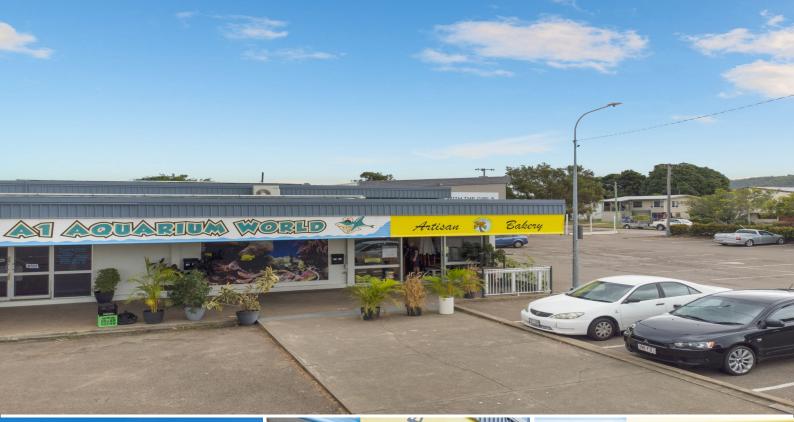

## Tenanted commercial strata unit - retail & wholesale Bakery

This strata-titled unit is located within the Rossvale Centre which is located just off Nathan and Charles Streets near Stockland K-Mart.

The tenancy is occupied by a successful Artisan retail and wholesale bakery business called Baker D North.

Property features include:

- ? 100 sqm floor area
- ? Fit-out as a bakery/cafe
- ? Fully air-conditioned
- ? Large cold room
- ? Grease trap
- ? Extra large on-site c

Retail FOR SALE \$210,000 100sqm

Ray White. Commercial