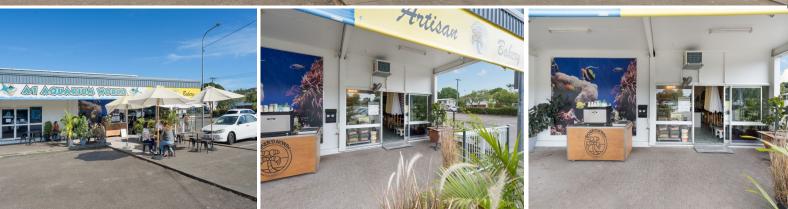

## Tenanted commercial strata unit - retail & wholesale Bakery

This strata-titled unit is located within the Rossvale Centre which is located just off Nathan and Charles Streets near Stockland K-Mart.

The tenancy is occupied by a successful Artisan retail and wholesale bakery business called Baker D North.

Property features include:

- ? 100 sqm floor area
- ? Fit-out as a bakery/cafe
- ? Fully air-conditioned
- ? Large cold room
- ? Grease trap
- ? Extra large on-site c

Retail FOR SALE \$210,000 100sqm

Ray White. Commercial