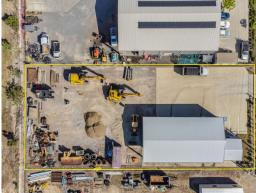

## Near new freestanding workshop and office compound

Located in a modern industrial estate developed by BMD, this near-new workshop/office is available for immediate sale.

The property features:

? Land area: 2,205 sqm

? Zoned: Medium Impact Industry

? Building area: 260 sqm

- ? High clearance warehouse with 4 electric roller doors
- ? Well-appointed air-conditioned offices and staff amenities
- ? Disabled compliant bathroom with shower
- ? Concreted driveway and parking area
- ? Gravel handstand rear yard with great drainage
- ? Security-fenced site