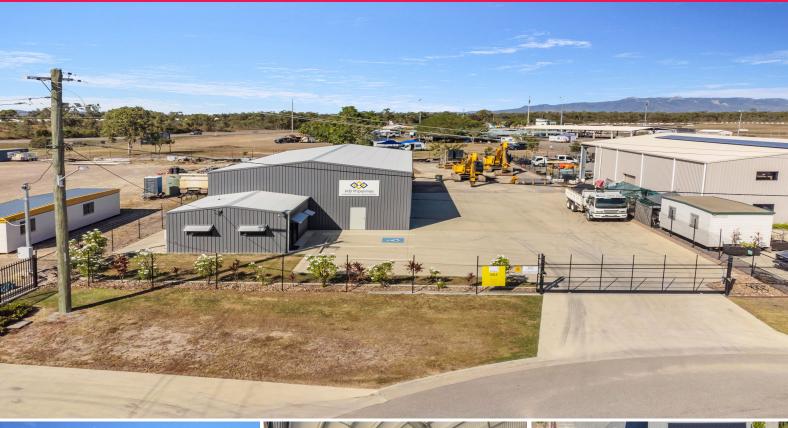

## Near new freestanding workshop and office compound

Located in a modern industrial estate developed by BMD, this near-new workshop/office is available for immediate sale.

The property features:

? Land area: 2,205 sqm

? Zoned: Medium Impact Industry

? Building area: 260 sqm

- ? High clearance warehouse with 4 electric roller doors
- ? Well-appointed air-conditioned offices and staff amenities
- ? Disabled compliant bathroom with shower
- ? Concreted driveway and parking area
- ? Gravel handstand rear yard with great drainage
- ? Security-fenced site