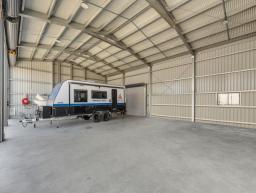

## Near new freestanding workshop and office compound

Located in a modern industrial estate developed by BMD, this near-new workshop/office is available for immediate sale.

The property features:

? Land area: 2,205 sqm

? Zoned: Medium Impact Industry

? Building area: 260 sqm

- ? High clearance warehouse with 4 electric roller doors
- ? Well-appointed air-conditioned offices and staff amenities
- ? Disabled compliant bathroom with shower
- ? Concreted driveway and parking area
- ? Gravel handstand rear yard with great drainage
- ? Security-fenced site