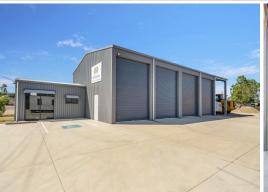

## Near new freestanding workshop and office compound

Located in a modern industrial estate developed by BMD, this near-new workshop/office is available for immediate sale.

The property features:

? Land area: 2,205 sqm

? Zoned: Medium Impact Industry

? Building area: 260 sqm

- ? High clearance warehouse with 4 electric roller doors
- ? Well-appointed air-conditioned offices and staff amenities
- ? Disabled compliant bathroom with shower
- ? Concreted driveway and parking area
- ? Gravel handstand rear yard with great drainage
- ? Security-fenced site