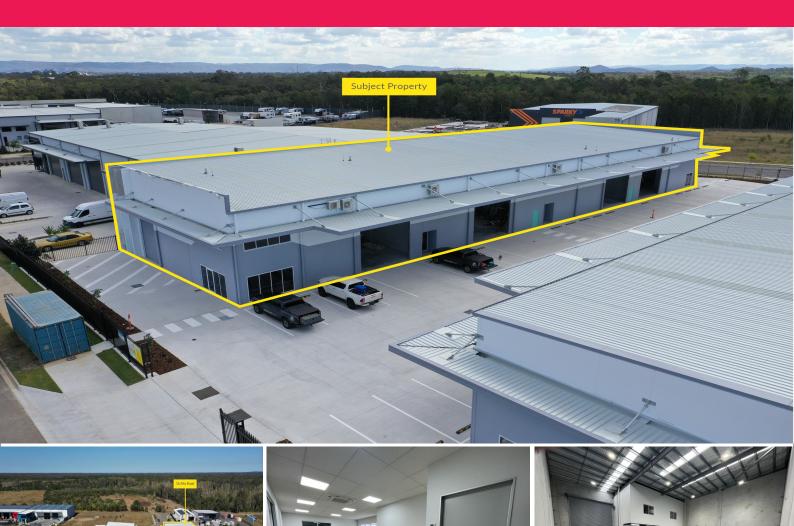

## **Brand New Industrial Warehouses for Lease**

Ray White Commercial Northern Corridor Group are pleased to offer Units 6-7 at 20 Alta Road, Caboolture for lease.

FEATURES:

- Container height electric roller doors
- 47 on site car parks
- Drive through facility
- Large awnings
- Internal amenities
- 3 phase power
- 8.5m dual carriageway
- 24hr General Industry zoning
- Access via Evans Driv