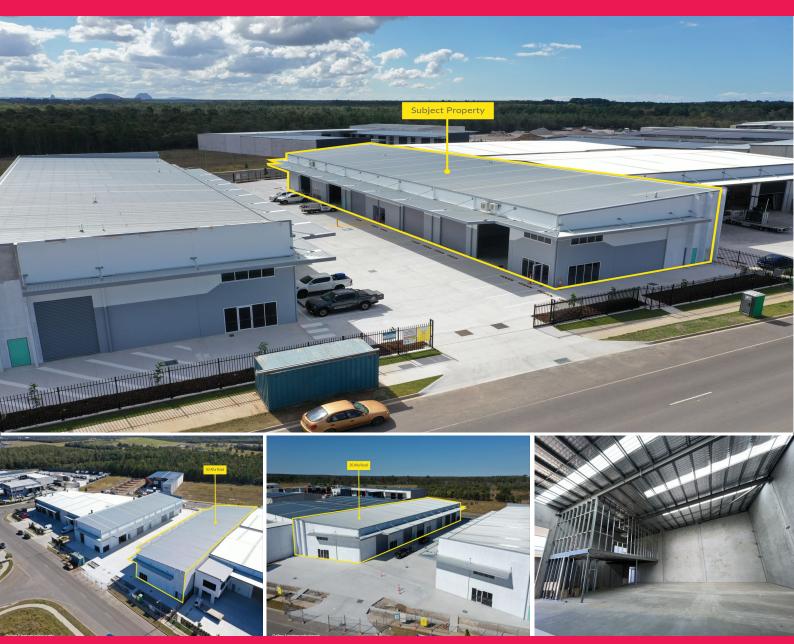

## **Brand New Industrial Warehouses for Sale in Corporate Park East**

Ray White Commercial Northern Corridor Group are pleased to offer Units 1-5 at 20 Alta Road, Caboolture for sale.

FEATURES:

- 5 x Units ranging from 205m?-429m?
- Unit 4 remaining (325m2)
- Container height electric roller doors
- 47 on site car parks
- Drive through facility
- Large awnings
- Internal amenities
- 3 phase power
- 8.5m dual carriagewa