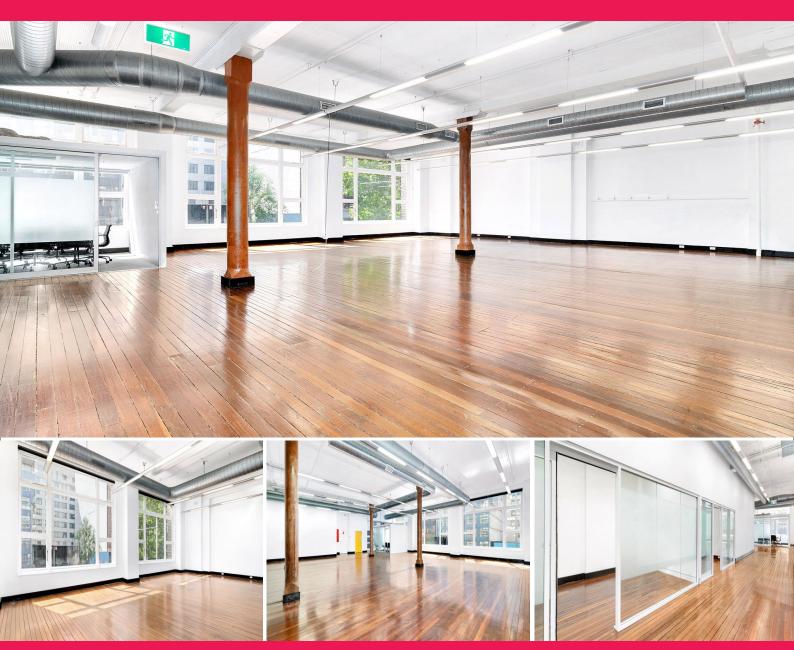

## **Rare Surry Hills Warehouse Conversion**

Deans Property proudly presents this stunning classic warehouse style office in the Commercial District of Surry Hills. Rarely do spaces of this appeal and character hit the market, offering a brilliant creative warehouse style whole floor of 619 sqm in possibly the best location in Surry Hills' media and advertising agency precinct.

Features include:

- Recently refurbished & fitted out space
- Fully fitted, including 45 motorised workstations (available for negotiation), ample meeting spaces & breakout areas
- Polished timber flooring with exposed timber columns
- Soaring 4.3 metre high ceilings
- Dual street access for dual branding if it serves. Foster Street or Wentworth Avenue both come from refurbished