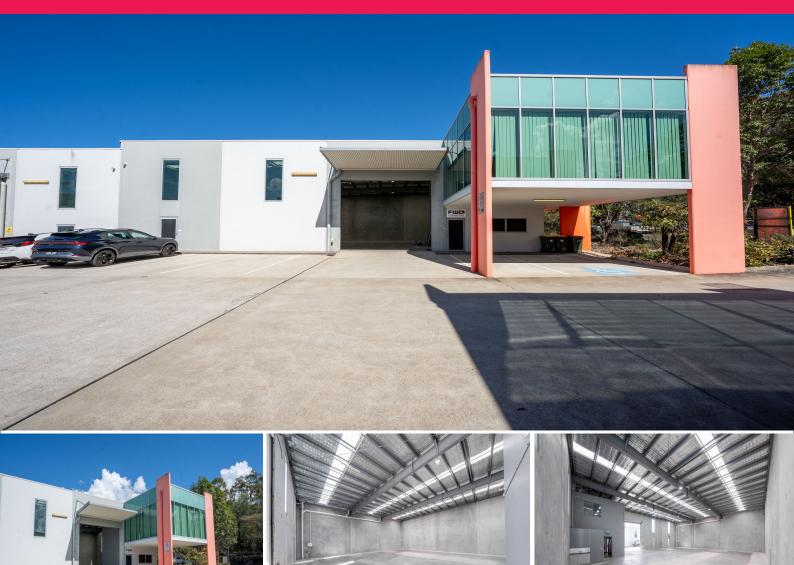

## 8/12-16 Robart Court, Narangba QLD 4504

## Warehouse & Office with Excellent Exposure & Access

Ray White Commercial Northern Corridor Group and The Commercial Guys are pleased to present 8/12-16 Robart Court, Narangba for lease.

## FEATURES:

- 455m2\* strata industrial warehouse & office
- Ground floor office/reception and open plan air-conditioned mezzanine office
- High bay electric roller door
- 3 phase power
- Front unit providing excellent exposure
- On site car parking including 2 undercover car parks
- Minutes to North Lakes business park
- Central to Sunshine C