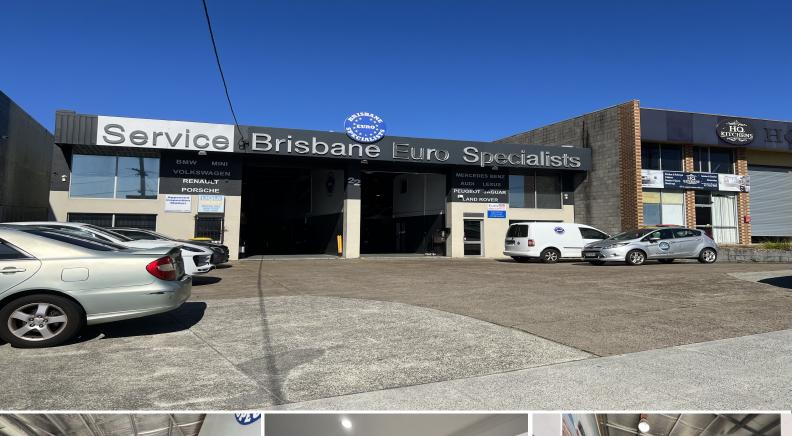

## 22 Ferguson St, Underwood QLD 4119

## Showroom/Warehouse 700m2\* Underwood

- ? Excellent street frontage and exposure
- ? High Bay Warehouse
- ? 2 x Container Height Roller Doors
- ? 3 Phase Power
- ? Ground floor air-conditioned showroom/office
- ? Mezzanine area consists of 2 additional offices
- ? Male and Female Amenities
- ? Kitchenette
- ? Ample on-site parking
- ? Container Set Down Area
- ? Main thoroughfare located between two main roads
- ? Just Minutes To M1/ Gateway and Major Arterial Roads

Industrial FOR LEASE

700sqm