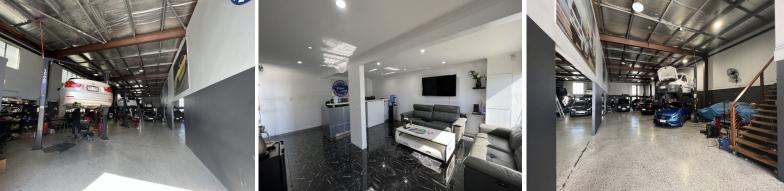

## Showroom/Warehouse 700m2\* Underwood

- ? Excellent street frontage and exposure
- ? High Bay Warehouse
- ? 2 x Container Height Roller Doors
- ? 3 Phase Power
- ? Ground floor air-conditioned showroom/office
- ? Mezzanine area consists of 2 additional offices
- ? Male and Female Amenities
- ? Kitchenette
- ? Ample on-site parking
- ? Container Set Down Area
- ? Main thoroughfare located between two main roads
- ? Just Minutes To M1/ Gateway and Major Arterial Roads