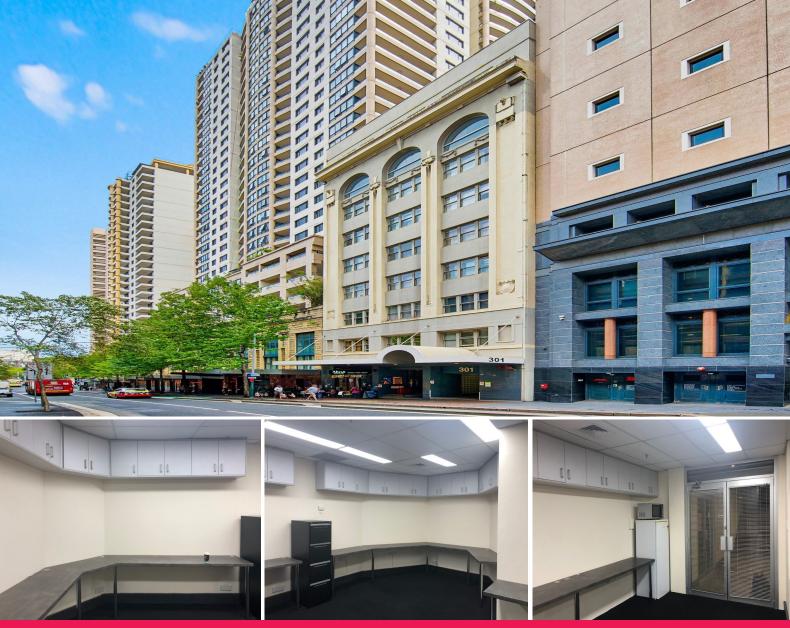

## Lower Ground Level Office For Lease 301A Castlereagh St

Drake Property is pleased to offer for lease Suite 2/301A Castlereagh Street, Haymarket. The subject property is a boutique strata office located close to World Square and Chinatown in the Sydney CBD.

Key Features:

- Approx. 33sqm
- Open plan
- Air-conditioned suite

- Close to major Central, Museum and Town Hall train stations, Local Courts, World Square & China Town

- Common Kitchenette and male & female toilets