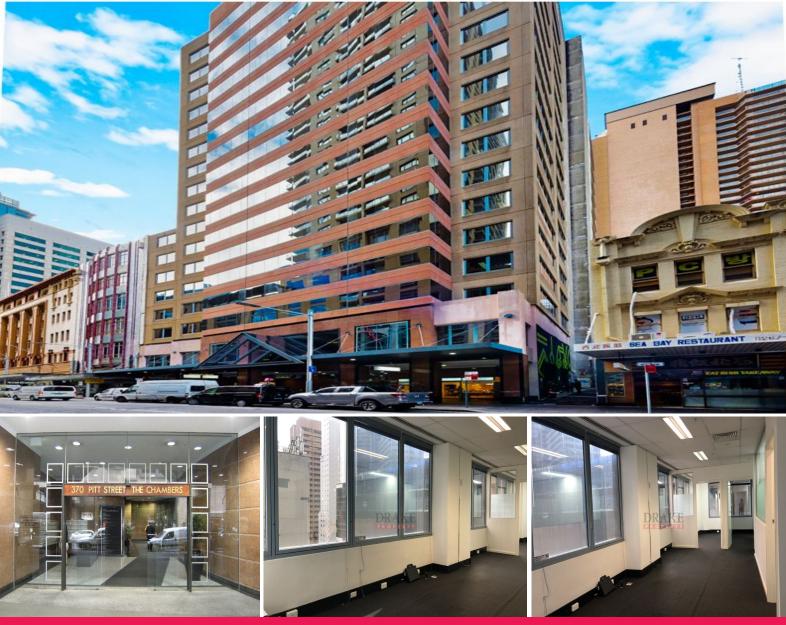

## Level 8/801/370 Pitt Street, Sydney NSW 2000

# The Chambers, Refurbished office with Partitioned Rooms For Lease

- \* Approx. 64sqm
- \* Two Executive Rooms and a Board Room
- \* Bright Natural Light and Overlooking Pitt Street
- \* Accessible from Pitt Street & Castlereagh Street
- \* Busy Location Opposite World Square

#### Description

The Chambers is an 18 story building comprising 15 office floors above 2 retail floors and a shopping arcade which inter-connects with the property to the rear providing access to Castlereagh Street. The