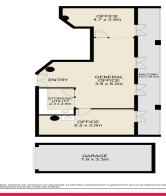

- \* Quality office suite with floor to ceiling windows
- \* Abundant natural light
- \* Large spacious balcony overlooking Pitt Street
- \* Well configured open plan office with two executive offices + tea facilities
- \* Exceptionally high ceilings incorporating heritage features
- \* Prime location two minutes to World Square retail precinct
- \* Major Sydney legal precinct
- \* Up & coming IT hub of the Sydney CBD

For more information or

Offices FOR SALE

Contact Agent

87sqm