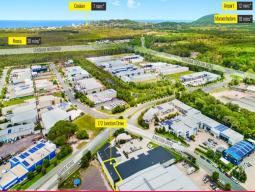

#### KEY FEATURES:

- ? Total area: 277m?\*
- ? 177m?\* warehouse plus 100m?\* office area
- ? 1 allocated car park
- ? Located in "The Junc

Industrial

FOR SALE

277sqm