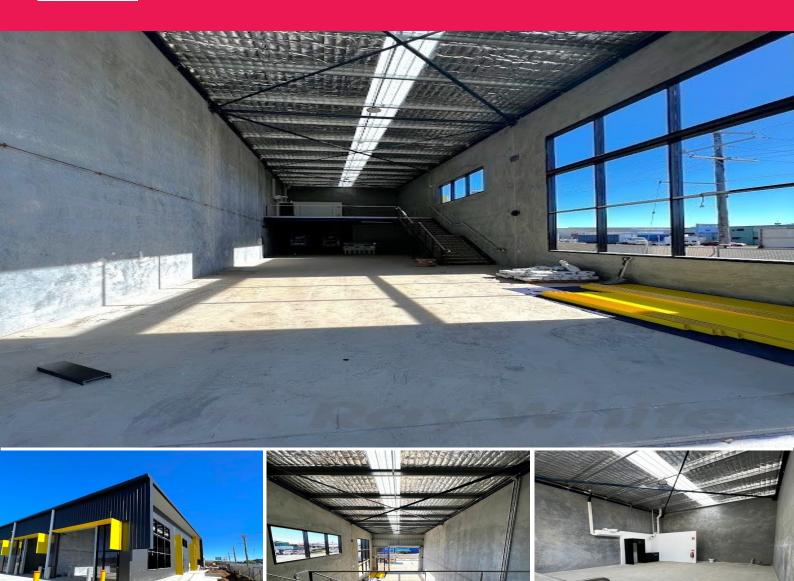

## BRAND NEW 180sqm\* INDUSTRIAL WAREHOUSE WITH EXPOSURE

Located on the corner of Lytton Road and Violet Street in Hermant is this brand new, industrial warehouse unit featuring;

- $^{\ast}$  Front corner unit with extensive glazing and direct exposure to busy Lytton Road
- \* 130sqm\* ground floor space, great natural light throughout
- \* Electric container height roller door, three phase power
- \* 50sqm\* heavy duty, suspended concrete mezzanine
- $^{\ast}$  Amenities on the mezzanine include a bathroom, kitchenette and split system a/c
- \* Two exclusive use car spaces
- \* Very close to the Gat