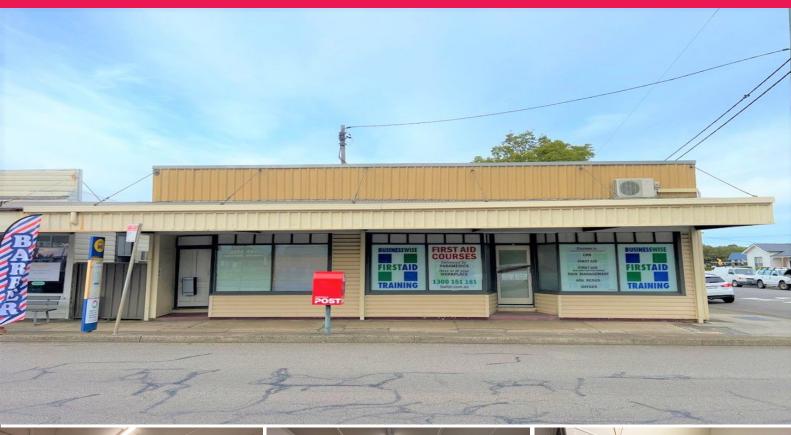

## Ray White.

37-39 Broadmeadow Road, Broadmeadow NSW 2292

## Startup/Satellite Office or Convert to Retail

This commercial space can be utilised with the current fit out as an office, or can be converted into a retail space. The current fit out has two separate street entrances potentially for combined businesses looking to rent together. Other features for this property are:

- Currently configured with an open plan work area and smaller office
- Kitchenette
- Private amenities
- Air conditioning
- Less than 10 minutes

Offices FOR LEASE

53sqm