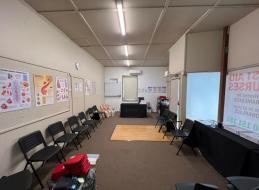

## Startup/Satellite Office or Convert to Retail

This commercial space can be utilised with the current fit out as an office, or can be converted into a retail space. The current fit out has two separate street entrances potentially for combined businesses looking to rent together. Other features for this property are:

- Currently configured with an open plan work area and smaller office
- Kitchenette
- Private amenities
- Air conditioning
- Less than 10 minutes

Offices FOR LEASE

53sqm