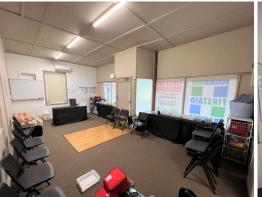

## Startup/Satellite Office or Convert to Retail

This commercial space can be utilised with the current fit out as an office, or can be converted into a retail space. The current fit out has two separate street entrances potentially for combined businesses looking to rent together. Other features for this property are:

- Currently configured with an open plan work area and smaller office
- Kitchenette
- Private amenities
- Air conditioning
- Less than 10 minutes

Offices FOR LEASE

53sqm