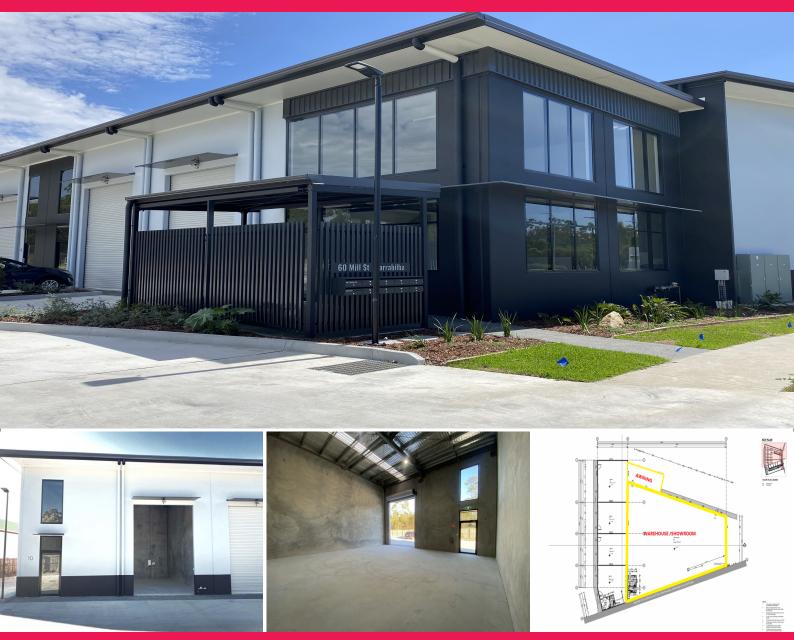

## **BRAND NEW INDUSTRIAL WORKSTORE**

- ? 108m2\* Newly constructed industrial warehouse
- ? 2 exclusive on-site carparks with ample street parking
- ? Access to on-site Male/Female amenities including shower
- ? Warehouse access via remote control container high roller door
- ? Close to the future Yarrabilba Town Centre
- ? Minutes to private and public education facilities
- ? Short drive to local shops, caf?s, and childcare
- ? Opposite Kennards Storage (currently under construction)
- ? Available to occupy immediately
- ? Leasing Incentives available by negotiation

(Approximately \*)

Industrial

FOR LEASE

108sqm