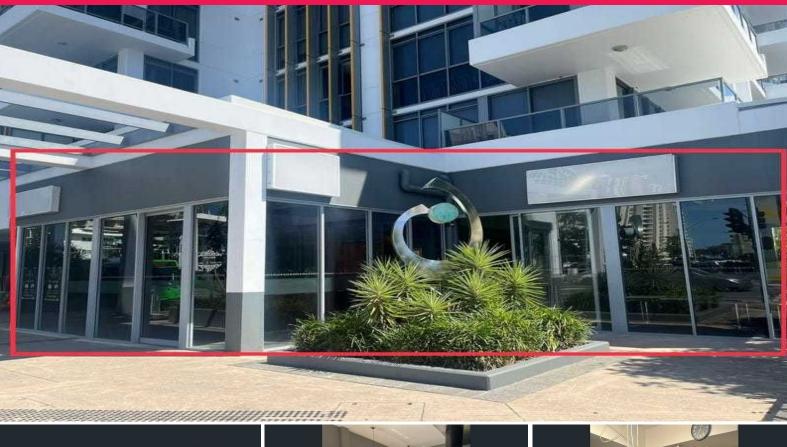

## **HIGH EXPOSURE - SURFERS PARADISE**

Ideally situated, walk to the Light Rail, Surfers Paradise Beach, Budds Beach and Surfers Paradise entertainment precinct, this property benefits from the high traffic location which provides exposure to the Gold Coast Highway and is only one block from Cavil Avenue.

- \*Total 168m2 floor area combining indoor and outdoor dining area
- \*Spacious Cool room for food storage
- \*Opposite to Public car park
- \*One exclusive undercar park for operator

Contact Daniel Pirrone-Cook for further details