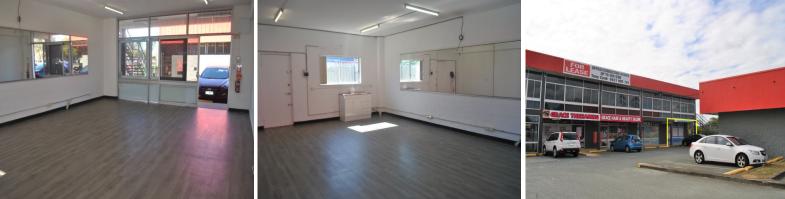

## **OFFICE / RETAIL IN WATERFORD WEST**

- ? Open plan 49sqm office space
- ? Kitchenette
- ? Ideal for legal, medical, accounting and retail outlet
- ? Part of busy Waterford Commercial Centre on Kingston Road
- ? Opposite Waterford Plaza Shopping Centre
- ? Easy access and ample on-site parking
- ? New pylon illuminated signage
- ? Located on the busy Kingston Road
- ? Easy access to highways and major arterial roads

Retail FOR LEASE \$16,500 PA Net + GST + Outgoings

49sqm