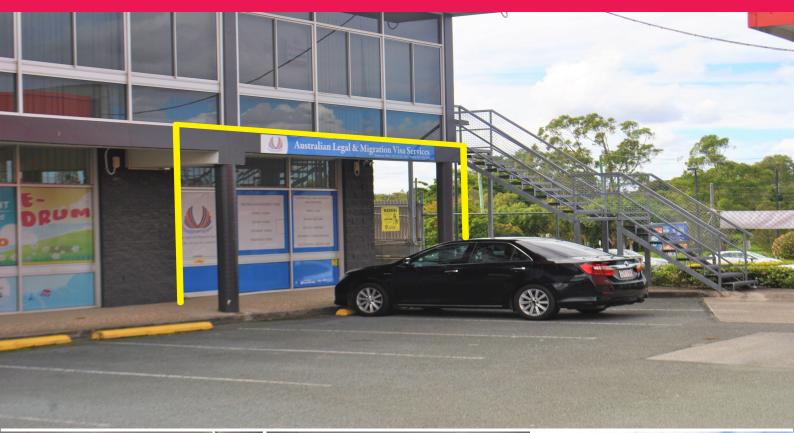

## **OFFICE / RETAIL IN WATERFORD WEST**

- ? Open plan 49sqm office space
- ? Kitchenette
- ? Ideal for legal, medical, accounting and retail outlet
- ? Part of busy Waterford Commercial Centre on Kingston Road
- ? Opposite Waterford Plaza Shopping Centre
- ? Easy access and ample on-site parking
- ? New pylon illuminated signage
- ? Located on the busy Kingston Road
- ? Easy access to highways and major arterial roads

Waterford West is a residential suburb of Logan City within the Brisbane Region. The area currently has some retail development as well as historical significance to Logan City. Waterford West is close to Logan Hospital, provides good access to the M1 Pacific Hwy and Gateway Motorway. Waterfo

Retail FOR LEASE \$16,500 PA Net + GST + Outgoings

49sqm