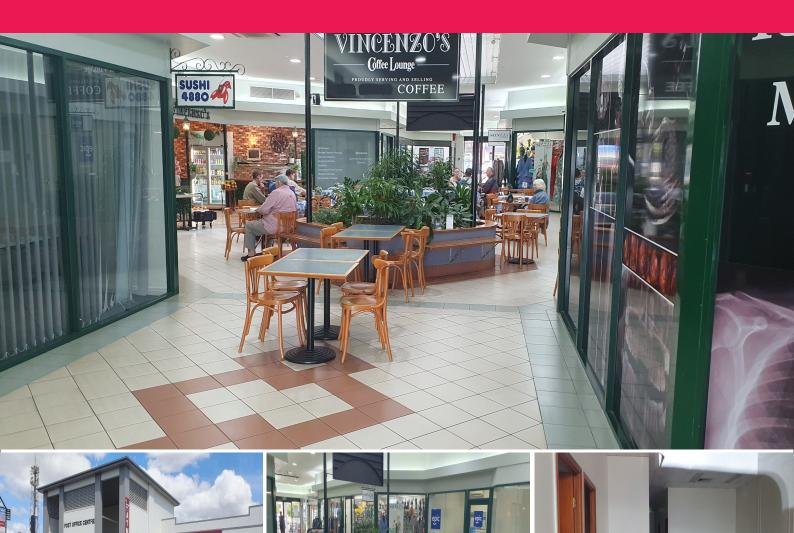

## **Central Mareeba**

Situated in a well-known Mareeba shopping mall, available to occupy immediately. Set yourself up alongside the iconic position of Australia Post, where locals frequent on a regular basis. Other long-term tenants include a variety of medical services, finance institutions, retail shops and hospitality.

Key Features:

- ? Standout location
- ? Surrounded by well established businesses
- ? Shop 8 133sqm of space with auto doors and quality fit out in place
- ? Shop 20 153sqm of space street frontage, office fit out in place  $\,$
- ? Available immediately